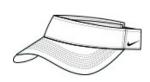

# DISCONTINUED Nike Dri-FIT Team Visor NKDC4217

This lightw eight, three-panel visor features a pre-curved bill and an interior Dri-FIT performance sw eatband that folds dow n for easy embroidery. Hook and loop closure. The contrast Sw oosh logo is embroidered on the left-side panel. Made of 100% Dri-FIT polyester tw ill.