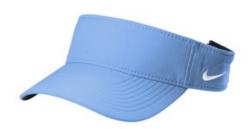

# Nike Dri-FIT Team Performance Visor NKFB5675

This lightweight, three-panel visor features a pre-curved bill and an interior Dri-FIT performance sweatband that folds down for easy embroidery. Hook and loop closure. The contrast Swoosh logo is embroidered on the left-side panel. Made of at least 75% recycled content and/or organic content.

Please note: Although this cap is noted as M/L on the label and on the ordering grid, it is only offered in one size. It is One Size Fits All (OSFA).

front

back