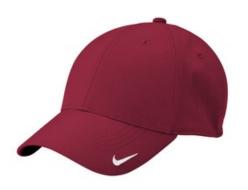

# Nike Dri-FIT Legacy Cap NKFB6447

With a smooth front panel and stretch for comfort, this moisture-wicking cap continues a legacy of performance. This popular cap has been modernized from its original 1991 design with lightly structured front panels and unstructured mid and back panels. Features a mid-profile and a hook and loop closure. The contrast Sw oosh logo is embroidered on the bill. Made of 5.6-ounce, 90/10 polyester/spandex. Please note: Although this cap is noted as M/L on the label

and on the ordering grid, it is only offered in one size. It is One Size Fits All (OSFA).

front

back