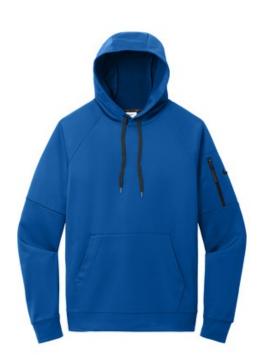

## Nike Therma-FIT Pocket Pullover Fleece Hoodie NKFD9735

This hoodie with a zippered left arm pocket brings the heat to your w orkout with Therma-FIT fabric. Therma-FIT helps manage your body's natural heat to keep w arm in coldw eather conditions. The design includes a three-panel hood w ith black draw cords and a front pouch pocket. Self-fabric cuffs and hem. A contrast Sw oosh logo is embroidered on left sleeve. A contrast Therma-FIT logo is embroidered on back hem. Made of 7.4-ounce polyester Therma-FIT fabric with at least 50% recycled content. CARE INSTRUCTIONS