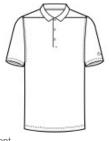

# Nike Dri-FIT Striated Polo NKFQ4792

With an eye-catching striated print, this polo performs with Dri-FIT technology which moves moisture away from your skin for rapid evaporation. Prepare to stand out in style on the green or on the tow n.

- 4.9-ounce, 100% polyester fabric with at least 75% recycled content
- Dri-FIT moisture management technology
- Self-fabric collar
- Three-button placket
- Dyed-to-match buttons
- Contrast heat transfer Sw oosh logo on left sleeve