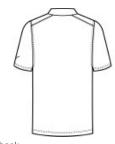

# Nike Dri-FIT Striated Polo NKFQ4792

With an eye-catching striated print, this polo performs with Dri-FIT technology which moves moisture away from your skin for rapid evaporation. Prepare to stand out in style on the green or on the tow n.

- 4.9-ounce, 100% polyester fabric with at least 75% recycled content
- Dri-FIT moisture management technology
- Self-fabric collar
- Three-button placket
- Dyed-to-match buttons
- Contrast heat transfer Sw oosh logo on left sleeve