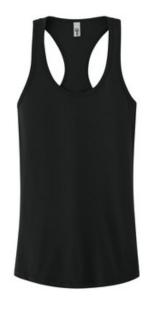

# Next Level Apparel<sup>®</sup> Women's Ideal Racerback Tank NL1533

- 4-ounce, 60/40 combed ring spun cotton/polyester, 30
- Scoop neck
- Double binding at neck and armholes
- Tear-aw ay label
- Side seamed
- Scalloped hem

## **CARE INSTRUCTIONS**

Machine Wash Cold. Only Non-Chlorine Bleach When Needed. Tumble Dry Low. Do Not Iron Decoration.

front

back