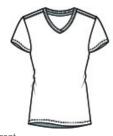

# Next Level Apparel<sup>®</sup> Women's Ideal V-Neck Tee NL1540

- 4-ounce, 60/40 combed ring spun cotton/polyester, 30
- 1x1 rib knit V-neck collar
- Shoulder to shoulder taping
- Tear-aw ay label
- Side seamed
- Fitted