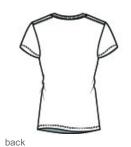

# Next Level Apparel<sup>®</sup> Women's Ideal V-Neck Tee NL1540

- 4-ounce, 60/40 combed ring spun cotton/polyester, 30
- 1x1 rib knit V-neck collar
- Shoulder to shoulder taping
- Tear-aw ay label
- Side seamed
- Fitted