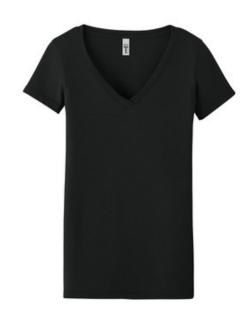

# Next Level Apparel<sup>®</sup> Women's Ideal V-Neck Tee NL1540

- 4-ounce, 60/40 combed ring spun cotton/polyester, 30
- 1x1 rib knit V-neck collar
- Shoulder to shoulder taping
- Tear-aw ay label
- Side seamed
- Fitted