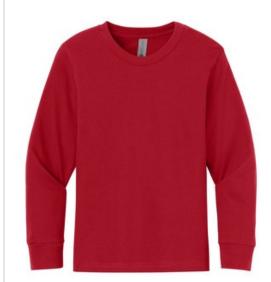

# Next Level Apparel<sup>®</sup> Youth Cotton Long Sleeve Tee NL3311

- 4.3-ounce, 100% combed ring spun cotton, 32 singles
- 90/10 cotton/polyester, 32 singles (Heather Gray)
- 1x1 rib knit crew neck collar and cuffs
- Shoulder to shoulder taping
- Tear-aw ay label
- Side seamed
- 1x1 rib knit cuffs