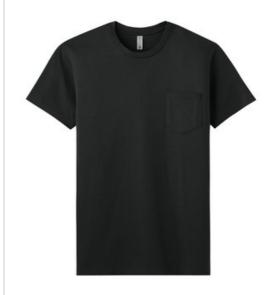

# Next Level Apparel® Cotton Pocket Tee NL3605

- 4.3-ounce, 100% combed ring spun cotton, 32 singles
- 1x1 rib knit crew neck collar
- Shoulder to shoulder taping
- Tear-aw ay label
- Side seamed

### COLOR INFORMATION

 $\label{prop:please} \textbf{Please note: PMS code information is shown only when an exact match is available.}$ 

Black

Midnight Navy

White