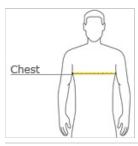

#### HOW TO MEASURE

#### CHEST WIDTH

Measure under the arm and around the fullest part of the chest with arms  $\mbox{dow}\, \mbox{n}$ , keeping tape horizontal.

#### SIZE CHART

|       | XS    | S     | М     | L     | XL    | 2XL   | 3XL   |
|-------|-------|-------|-------|-------|-------|-------|-------|
| Chest | 32-35 | 35-38 | 38-41 | 41-44 | 44-48 | 48-52 | 52-56 |