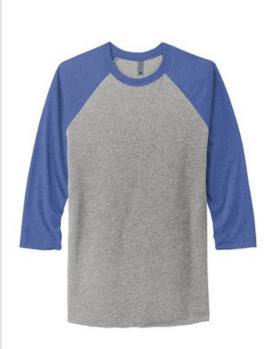

# Next Level Apparel<sup>®</sup> Adult Tri-Blend 3/4-Sleeve Raglan Tee. NL6051

• 4.3-ounce, 50/25/25 poly/combed ring spun cotton/rayon,

### 32 singles

- 1x1 rib knit neck
- Single-needle stitch at neck
- Collar and coverstitch match sleeve color
- Tear-aw ay label
- Side seamed
- Curved bottom hem .
- Flatlock finish

Please note: This product is transitioning from satin labels to tear-aw ay labels. Your order may contain a combination of both labels.