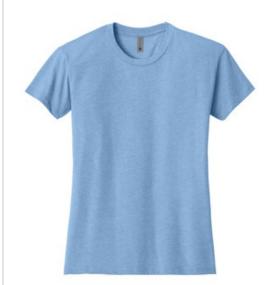

# Next Level Apparel® Women's CVC Relaxed Tee NL6600

- 4.3-ounce, 60/40 combed ring spun cotton/poly, 32 singles
- CVC blend
- 1x1 rib knit neck
- Shoulder to shoulder taping
- Tear-aw ay label
- Side seamed
- Relaxed fit