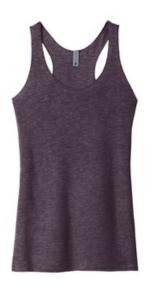

# Next Level Apparel<sup>®</sup> Women's Tri-Blend Racerback Tank. NL6733

- 4.3-ounce, 50/25/25 poly/combed ring spun cotton/rayon, 30 singles
- Flatlock-finished neck, armholes and hem for a raw edge look
- Tear-aw ay label
- Side seamed
- Fitted