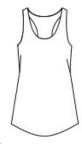

# 🛉 next level apparel



# Next Level Apparel<sup>®</sup> Women's Tri-Blend Racerback Tank. NL6733

- 4.3-ounce, 50/25/25 poly/combed ring spun cotton/rayon, 30 singles
- Flatlock-finished neck, armholes and hem for a raw edge look
- Tear-aw ay label
- Side seamed
- Fitted

Please note: This product is transitioning from satin labels to tear-aw ay labels. Your order may contain a combination of both labels. CARE INSTRUCTIONS

Machine w ash cold. Only non-chlorine bleach w hen needed. Tumble dry low. Do not iron decoration.



front



HOW TO MEASURE



## BUST

Measure under the arm and around the fullest part of the bust with arms dow n, keeping tape horizontal.

### SIZE CHART

|      | XS          | S               | М               | L               | XL              | 2XL             |
|------|-------------|-----------------|-----------------|-----------------|-----------------|-----------------|
| Size | 0/2         | 2/4             | 4/6             | 8/10            | 12/14           | 14/16           |
| Bust | 29 - 30 1/2 | 30 1/2 - 32 1/2 | 32 1/2 - 34 1/2 | 34 1/2 - 36 1/2 | 36 1/2 - 39 1/2 | 39 1/2 - 42 1/2 |

#### COLOR INFORMATION

Please note: PMS code information is shown only when an exact match is available.



Heather White PMS 7541 C

Military Green PMS 4227 C





Vintage Navy PMS 2378