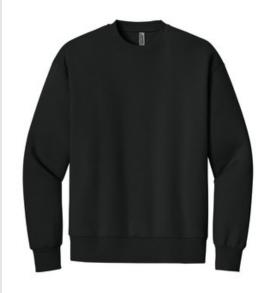

# Next Level Apparel® Heavyweight Sweatshirt NL9007

- 10-ounce, 80/20 combed ring spun cotton/recycled polyester fleece
- 75/25 cotton/polyester (Heather Gray)
- 100% cotton face
- Shoulder to shoulder binding
- Tear-aw ay label
- Halfmoon at back neck
- 2x2 rib knit collar, cuffs and hem
- Dropped shoulders
- Side seamed
- Oversized fit