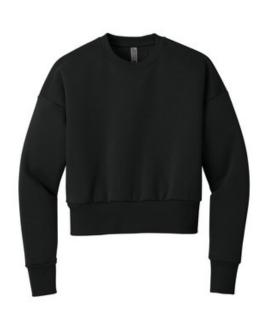

# Next Level Apparel<sup>®</sup> Women's Heavyweight Sweatshirt NL9087

- 10-ounce, 80/20 combed ring spun cotton/recycled polyester fleece
- 75/25 cotton/polyester (Heather Gray)
- 100% cotton face
- Shoulder to shoulder binding
- Tear-aw ay label
- Halfmoon at back neck
- 1x1 rib knit collar .
- Dropped shoulders
- Side seamed .
- 2x2 rib knit cuffs and hem
- Oversized fit