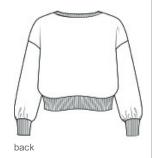

# Next Level Apparel<sup>®</sup> Women's Heavyweight Sweatshirt NL9087

- 10-ounce, 80/20 combed ring spun cotton/recycled polyester fleece
- 75/25 cotton/polyester (Heather Gray)
- 100% cotton face
- Shoulder to shoulder binding
- Tear-aw ay label
- Halfmoon at back neck
- 1x1 rib knit collar .
- Dropped shoulders
- Side seamed .
- 2x2 rib knit cuffs and hem
- Oversized fit