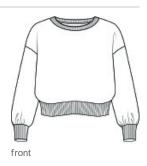

# Next Level Apparel<sup>®</sup> Women's Heavyweight Sweatshirt NL9087

- 10-ounce, 80/20 combed ring spun cotton/recycled polyester fleece
- 75/25 cotton/polyester (Heather Gray)
- 100% cotton face
- Shoulder to shoulder binding
- Tear-aw ay label
- Halfmoon at back neck
- 1x1 rib knit collar .
- Dropped shoulders
- Side seamed .
- 2x2 rib knit cuffs and hem
- Oversized fit