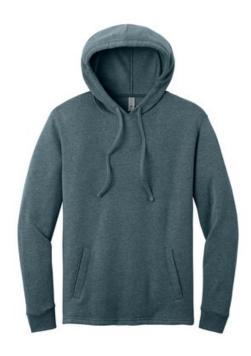

# Next Level Apparel<sup>®</sup> Adult Malibu Pullover Hoodie. NL9300

- 7.4-ounce, 60/40 cotton/poly
- CVC blend
- Twill back neck tape
- Aluminum grommets
- Dyed-to-match draw cord
- Welt pocket
- 1x1 rib knit cuffs
- Double-needle open hem
- Side seamed
- Tear-aw ay label