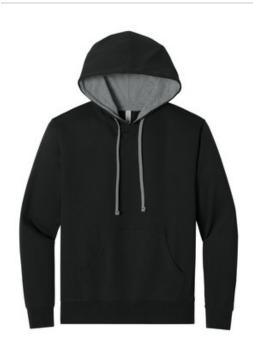

# Next Level Apparel<sup>®</sup> Laguna Hoodie NL9301

- 5.3-ounce, 60/40 combed ring spun cotton/polyester
  French terry fleece
- Tear-aw ay label
- Halfmoon at back neck
- Jersey-lined hood with dyed-to-match flat draw cords
- Reinforced grommets
- Side seamed
- 1x1 rib knit cuffs and hem