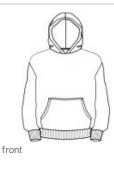

# Next Level Apparel<sup>®</sup> Heavyweight Hoodie NL9307

- 10-ounce, 80/20 combed ring spun cotton/recycled polyester fleece
- 75/25 cotton/polyester (Heather Gray)
- 100% cotton face
- Shoulder to shoulder binding
- Tear-aw ay label
- Halfmoon at back neck
- Hoodie with no draw cords
- 1x1 rib knit collar .
- Dropped shoulders .
- Front pouch pocket
- Side seamed
- 2x2 rib knit cuffs and hem
- Oversized fit