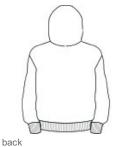

# Next Level Apparel<sup>®</sup> Heavyweight Hoodie NL9307

- 10-ounce, 80/20 combed ring spun cotton/recycled polyester fleece
- 75/25 cotton/polyester (Heather Gray)
- 100% cotton face
- Shoulder to shoulder binding
- Tear-aw ay label
- Halfmoon at back neck
- Hoodie with no draw cords
- 1x1 rib knit collar .
- Dropped shoulders .
- Front pouch pocket
- Side seamed
- 2x2 rib knit cuffs and hem
- Oversized fit