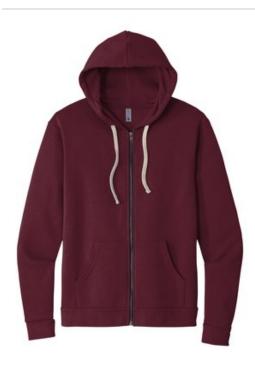

# Next Level Apparel<sup>®</sup> Adult Santa Barbara Zip Hoodie. NL9602

- 7.4-ounce, 80/20 cotton/poly
- 100% cotton face
- Front pockets
- 1x1 rib knit cuffs
- Tw ill back neck tape
- Stitched eyelets
- Jersey-lined hood
- Exposed antique brass YKK zipper
- Natural flat draw cord
- Locker patch for printable label
- Tear-aw ay label