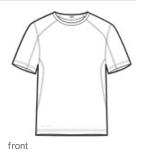

## OGIO<sup>®</sup> Pulse Crew. OE320

STAY-COOL WICKING ULTRA-BREATHABLE FLATLOCK SEAMS FOR COMFORT REFLECTIVE DETAILS

- 4-ounce, 100% poly jersey with stay-cool wicking technology (White and Pace Yellow are 4.6-ounce)
- Self-fabric collar
- Reflective O heat transfer at back neck
- Reflective stacked O heat transfers at back
- Heat transfer label for tag-free comfort
- Modified, set-in sleeves