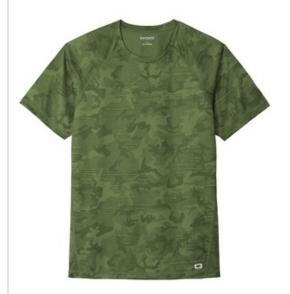

# OGIO <sup>®</sup> Pulse Phantom Tee OE323

# STAY-COOL WICKING ULTRABREATHABLE FLATLOCK SEAMS FOR COMFORT REFLECTIVE DETAILS

- 4-ounce, 100% poly with stay-cool wicking technology
- Sublimated tonal camo print
- OGIO heat transfer label for tag-free comfort
- Raglan sleeves with flatlock stitching
- Reflective O heat transfer on left hem
- Reflective OGIO vertical bar heat transfer on center back