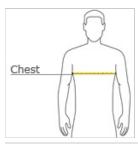

#### HOW TO MEASURE

# CHEST WIDTH

Measure under the arm and around the fullest part of the chest with arms  $\mbox{dow}\, \mbox{n}$ , keeping tape horizontal.