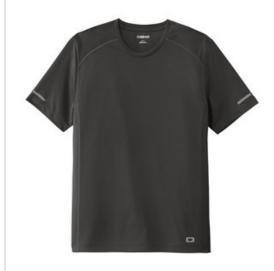

# OGIO® Level Mesh Tee. OE350

# STAY-COOL WICKING ULTRABREATHABLE MESH REFLECTIVE DETAILS

- 3.2-ounce, 100% poly jacquard jersey with stay-cool wicking technology
- OGIO heat transfer label for tag-free comfort
- Modified raglan sleeves with coverstitched seams
- Black reflective vertical bar heat transfers on sleeves
- Black reflective O heat transfer at front left hem