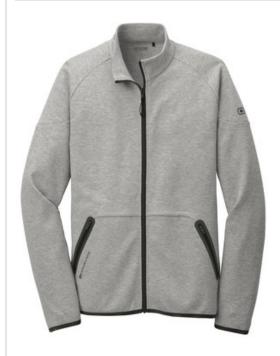

# OGIO<sup>®</sup> Origin Jacket. OE503

#### LAYERABLE WARMTH

- 8.1-ounce, 64/36 cotton/poly flatback knit
- OGIO heat transfer label for tag-free comfort
- Zip-through collar
- Exposed coil zipper with molded cord pull
- Stacked O heat transfers at center back
- Welded front zippered pockets with locking pulls
- O heat transfer at right pocket
- Raglan sleeves with welded, articulated elbows
- O heat transfer at upper left sleeve
- OGIO binding at cuffs and hem
- Slight drop tail hem