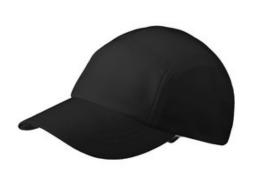

## OGIO<sup>®</sup> Stride Mesh Cap. OE653

- Sw eat-w icking
- Lightw eight
- Breathable
- 100% poly closed-hole mesh
- Terry sw eatband
- 5 panel
- Unstructured, low profile stays secure as you run
- Black underbill to prevent glare
- Reflective O heat transfer on side panel
- Webbing with buckle closure