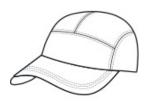

## OGIO<sup>®</sup> Stride Mesh Cap. OE653

- Sw eat-w icking
- Lightw eight
- Breathable
- 100% poly closed-hole mesh
- Terry sw eatband
- 5 panel
- Unstructured, low profile stays secure as you run
- Black underbill to prevent glare
- Reflective O heat transfer on side panel
- Webbing with buckle closure