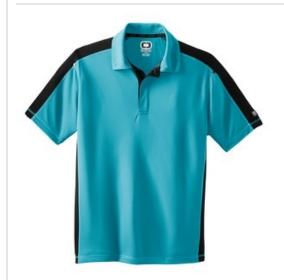

# Trax Polo. OG106

Veer off the beaten track in this polo with contrast bar tacks on the placket and sleeves, contrast shoulder sleeve and side panels and O debossed metal rivets.

- 4.6-ounce, 100% poly double-knit mesh with stay-cool wicking technology
- Flatlock stitching throughout
- OGIO heat transfer label for tag-free comfort
- Self-fabric collar
- OGIO jacquard neck tape
- 3-button hidden placket with dyed-to-match OGIO buttons
- Set-in, open hem sleeves
- Contrast bar tacks and side panel stitch detail
- OGIO badge on left sleeve