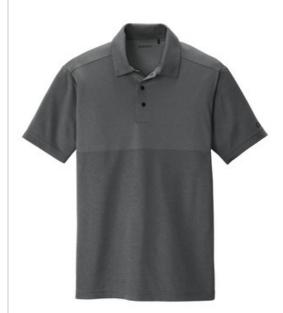

# OGIO<sup>®</sup> Surge Polo. OG137

Engineered with an innovative pattern map look, this performance polo stands out from the rest.

- 4.3-ounce, 100% poly double knit jacquard jersey with stay-cool wicking technology
- OGIO heat transfer label for tag-free comfort
- Self-fabric collar
- 3-snap placket
- Pattern mapping on top front panel and back panel
- Set-in, open hem sleeves
- Heat transfer O on left sleeve