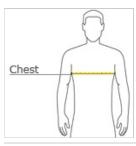

#### HOW TO MEASURE

### CHEST WIDTH

Measure under the arm and around the fullest part of the chest with arms  ${\sf dow}\,{\sf n},$  keeping tape horizontal.