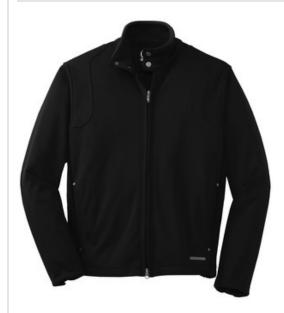

# **Outlaw Jacket. OG500**

Break aw ay from the pack and stay protected in this motoinspired soft shell revved up with stretch panels on the sides for easy movement and zippered sleeve vents. 3K/3K fabric delivers very good water protection and breathability performance.

- 100% poly stretch shell bonded to poly mesh with a laminated film insert for wind and water resistance
- 3000MM fabric w aterproof rating
- 3000G/M² fabric breathability rating
- Triple-needle stitching throughout
- OGIO heat transfer label for tag free comfort
- Locker patch
- Locker loop
- Cadet collar with metal logo snap closure
- Tw o-w ay coil zipper w ith OGIO zipper pull
- Front zippered pockets with corded OGIO zipper pulls and OGIO rivets
- Metal OGIO bar detail at front left pocket
- Open hem