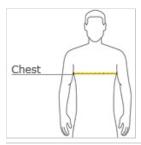

### HOW TO MEASURE

## CHEST WIDTH

Measure under the arm and around the fullest part of the chest with arms down, keeping tape horizontal.