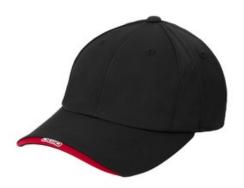

# X-Over Cap. OG600

A high-performance cap loaded with details like OGIO seam taping, rivet and rubber patch.

- 100% polyester
- Unstructured, low profile design
- Self-fabric closure with antique pew ter buckle and grommet with OGIO logo