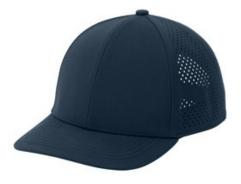

# OGIO<sup>®</sup> Performance Cap OG604

- 94/6 poly/spandex micro ripstop
- Durable water repellent (DWR) finish helps keep cap afloat in water
- Moisture-wicking sw eatband and front panels lining
- Breathable oval pattern perforation in mid and back panels
- Structured
- Mid-profile
- Curved bill
- Matte black silicone O icon at left of keyhole
- 7-position adjustable snapback closure