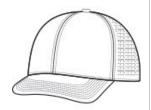

# OGIO<sup>®</sup> Performance Cap OG604

- 94/6 poly/spandex micro ripstop
- Durable water repellent (DWR) finish helps keep cap afloat in water
- Moisture-wicking sw eatband and front panels lining
- Breathable oval pattern perforation in mid and back panels
- Structured
- Mid-profile
- Curved bill
- Matte black silicone O icon at left of keyhole
- 7-position adjustable snapback closure

front

back