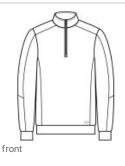

## OGIO<sup>®</sup> Luuma 1/2-Zip Fleece. OG813

Our first Luuma style for him. This 1/2-zip has stretch and is designed for home-to-gym (and back again) style and comfort.

- 7.1-ounce, 57/38/5 modal/poly/spandex fleece
- OGIO heat transfer label for tag-free comfort
- Self-fabric cadet collar
- Coil zipper
- Seaming details at sleeves
- Side panel details
- Open hem
- Reflective O heat transfer on front left hem