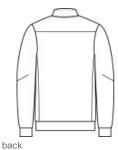

## OGIO<sup>®</sup> Luuma 1/2-Zip Fleece. OG813

Our first Luuma style for him. This 1/2-zip has stretch and is designed for home-to-gym (and back again) style and comfort.

- 7.1-ounce, 57/38/5 modal/poly/spandex fleece
- OGIO heat transfer label for tag-free comfort
- Self-fabric cadet collar
- Coil zipper
- Seaming details at sleeves
- Side panel details
- Open hem
- Reflective O heat transfer on front left hem