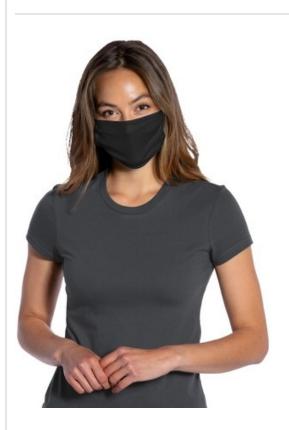

# DISCONTINUED Port Authority <sup>®</sup> Cotton Knit Face Mask 500 pack (1 Case) PAMASK

This three-ply, 100% cotton jersey face mask covers the wearer's nose and mouth. Elastic stretch binding ear loops help hold it in place.

- Three-ply 100% cotton jersey
- Fabric touching skin: 100% cotton
- Mask contains silver and copper Three evenly-spaced pleats on each side
- 5 masks per pack
- Non-returnable
- May be used w hen FDA-cleared masks are unavailable
- Not recommended for use in a surgical setting or where