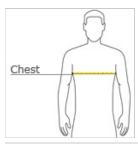

#### HOW TO MEASURE

# CHEST WIDTH

Measure under the arm and around the fullest part of the chest with arms down, keeping tape horizontal.

# SIZE CHART

| ١. |       | S     | М     | L     | XL    | 2XL   | 3XL   | 4XL   |
|----|-------|-------|-------|-------|-------|-------|-------|-------|
|    | Chest | 35-37 | 38-40 | 41-43 | 44-46 | 47-49 | 50-53 | 54-57 |