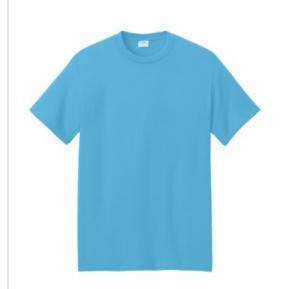

# Port & Co<sup>™</sup> Core Blend Recycled Tee PC01

Take one part reclaimed, pre-consumer cotton scraps from tshirt production runs. Blend in rPET poly made from recycled plastic bottles. The result? The soft, carbon-reducing Core Blend Recycled Tee-w ear it for you and the planet.

- 5.4-ounce, 50% recycled cotton/50% recycled polyester
- This product's carbon footprint has been measured and reduced through a combination of preferred materials and investing in carbon offset projects though the ClimeCo

Certified Product<sup>™</sup> Program

- 1x1 rib knit collar
- Shoulder to shoulder back neck tape
- Tear-aw ay label