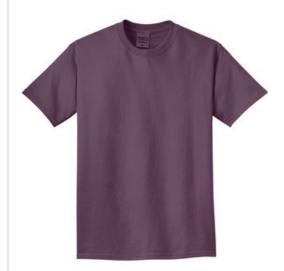

# Port & Company<sup>®</sup> Beach Wash<sup>®</sup> Garment-Dyed Tee. PC099

This tee is unique and incredibly soft with a worn-in, vintage look. Starting with a prepared-for-dye blank ensures vibrant color and a standard fit after washing.

- 5.5-ounce, 100% garment-dyed ring spun cotton
- 1x1 rib knit collar
- Tear-aw ay label

The pigment-dyeing process infuses each garment with unique character. Please allow for slight color variation in production and washing.