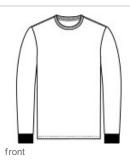

# Port & Co<sup>™</sup> Beach Wash<sup>®</sup> Garment-Dyed Long Sleeve Tee PC099LS

- 5.5-ounce, 100% garment-dyed ring spun cotton
- Tear-aw ay label

The garment-dying process infuses each garment with unique character. Please allow for slight color variation in production and washing.