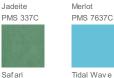

#### **COLOR INFORMATION**

## Please note: PMS code information is shown only when an exact match is available.

PMS 5615C

Merlot

Black

Tidal Wave PMS 2198C

Mist

True Navy

PMS 533C