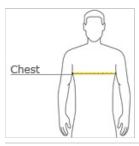

## HOW TO MEASURE

### CHEST WIDTH

Measure under the arm and around the fullest part of the chest with arms down, keeping tape horizontal.

### SIZE CHART

| ,     | S     | М     | L     | XL    | 2XL   | 3XL   | 4XL   |
|-------|-------|-------|-------|-------|-------|-------|-------|
| Chest | 35-37 | 38-40 | 41-43 | 44-46 | 47-49 | 50-53 | 54-57 |