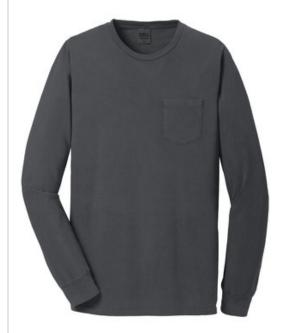

# Port & Company<sup>®</sup> Beach Wash<sup>®</sup> Garment-Dyed Long Sleeve Pocket Tee PC099LSP

This pocket tee has a unique, lived-in look and feel.

• 5.5-ounce, 100% garment-dyed ring spun cotton

The garment-dying process infuses each garment with unique character. Please allow for slight color variation in production and washing.