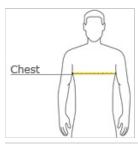

#### HOW TO MEASURE

### CHEST WIDTH

Measure under the arm and around the fullest part of the chest with arms  $\mbox{dow}\, \mbox{n}$ , keeping tape horizontal.

### SIZE CHART

|       | S     | М     | L     | XL    | 2XL   | 3XL   | 4XL   |
|-------|-------|-------|-------|-------|-------|-------|-------|
| Chest | 35-37 | 38-40 | 41-43 | 44-46 | 47-49 | 50-53 | 54-57 |