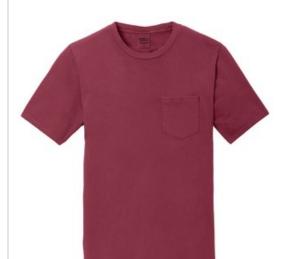

# Port & Co<sup>™</sup> Beach Wash<sup>®</sup> Garment-Dyed Pocket Tee. PC099P

An undeniably comfortable tee with color that just looks better as time goes by.

- 5.5-ounce, 100% garment-dyed ring spun cotton
- Tear-aw ay label

The garment-dying process infuses each garment with unique character. Please allow for slight color variation in production and washing. Please note: This product is transitioning from w oven labels to tear-aw ay labels. Your order may contain a combination of both labels.