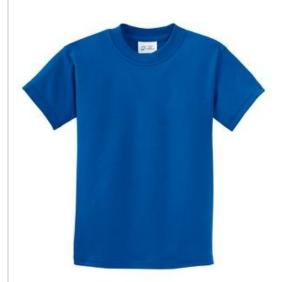

# Port & Co<sup>™</sup> Youth Beach Wash<sup>®</sup> Garment-Dyed Tee. PC099Y

This tee is unique and incredibly soft with a worn-in, vintage

- 5.5-ounce, 100% garment-dyed ring spun cotton
- Double-needle seamless crew neck
- Taped neck and shoulders
- Double-needle sleeves and hem
- Tear-aw ay label
- The garment-dyeing process infuses each garment with unique character. Please allow for slight color variation in production and washing.
- Please note: This product is transitioning from woven labels to tear-aw ay labels. Your order may contain a combination of both labels.