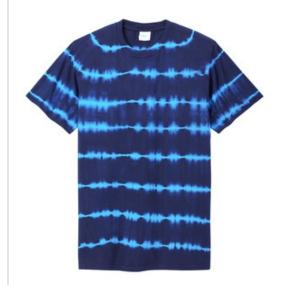

# Port & Co<sup>™</sup> Allover Stripe Tie-Dye Tee PC142

A pattern of dark, inky single-color hues mixed with color-oncolor tones makes this tee a true tie-dye standout.

- 5.4-ounce, 100% cotton
- Sew n w ith dyeable thread
- Individually hand dyed
- 1x1 rib knit collar
- Shoulder to shoulder taping
- Removable tag for comfort and relabeling

The tie-dye process infuses each garment with unique character. Please allow for slight color variation.