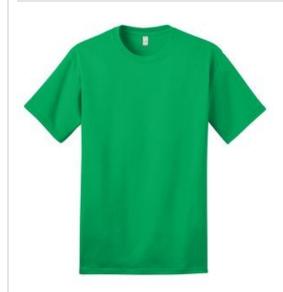

# DISCONTINUED Port & Company® Essential 100% Organic Ring Spun Cotton T-Shirt. PC150ORG

For a stronger, softer and smoother tee, look no further than this basic that's crafted from 100% organic ring spun cotton w hich minimizes environmental impact because it's grow n w ithout harsh chemicals.

- 5-ounce, 100% organic ring spun cotton
- Removable tag for comfort and relabeling

## COLOR INFORMATION

Please note: PMS code information is shown only when an exact match is available.