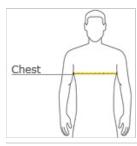

#### HOW TO MEASURE

# CHEST WIDTH

Measure under the arm and around the fullest part of the chest with arms down, keeping tape horizontal.

# SIZE CHART

|       | XS    | S     | M     | L     | XL    |
|-------|-------|-------|-------|-------|-------|
| Size  | 4/5   | 6/8   | 10/12 | 14/16 | 18/20 |
| Chest | 22-24 | 25-27 | 28-30 | 30-32 | 32-34 |