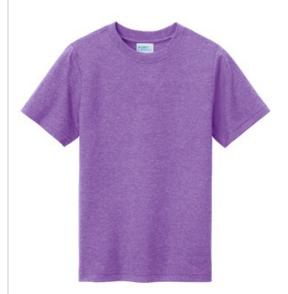

# Port & Co<sup>™</sup> Youth Tri-Blend Tee PC330Y

Primed for 24/7 comfort, a proprietary finish gives our tri-blend tees unbelievable softness at a great value.

- 4.5-ounce, 50/37/13 poly/cotton/rayon
- 1x1 rib knit neck
- Shoulder to shoulder taping
- Removable tag for comfort and relabeling