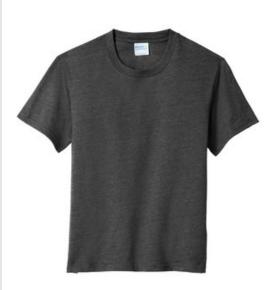

# Port & Co<sup>™</sup> Youth Fan Favorite <sup>™</sup> Blend Tee. PC455Y

No matter what you are a fan of, this ultra-soft ring spun cotton/poly blend tee will match your enthusiasm.

- 4.5-ounce, 60/40 ring spun cotton/poly
- CVC blend
- Removable label for comfort and relabeling
- 1x1 rib knit neck
- Shoulder to shoulder taping