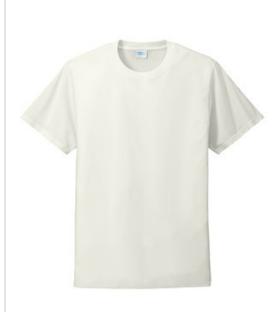

# Port & Co<sup>™</sup> Core Cotton PFD Tee PC54PFD

This idea-inspiring prepared-for-dyeing (PFD) tee offers any maker endless customization options-w hether you're garment dyeing, garment w ashing, tie dyeing or more.

- 5.4-ounce, 100% cotton
- Sew n w ith 100% cotton thread
- Rib knit collar
- Back neck tape
- Reject dye, tear-aw ay label
- Once w ashed, this tee w ill align w ith the size show n on the label