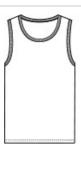

# Port & Co<sup>™</sup> Core Cotton Tank Top. PC54TT

A value-priced tank created from soft 100% cotton.

- 5.4-ounce, 100% cotton
- 50/50 poly/cotton (Dark Heather Grey, Neons)
- 90/10 cotton/poly (Athletic Heather)
- Removable tag for comfort and relabeling

#### CARE INSTRUCTIONS

Machine w ash cold. Inside out with like colors. Only nonchlorine bleach. Tumble dry low. Do not iron.

back

front

HOW TO MEASURE