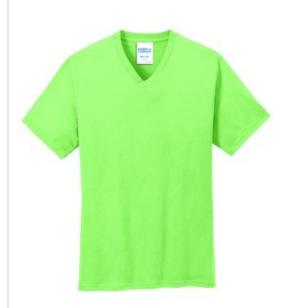

# Port & Co<sup>™</sup> Core Cotton V-Neck Tee. PC54V

A v-neck gives our budget-friendly tee up-to-date style.

- 5.4-ounce, 100% cotton
- 50/50 cotton/poly (Neons, Dark Heather Grey)
- 90/10 cotton/poly (Athletic Heather)
- Removable tag for comfort and relabeling