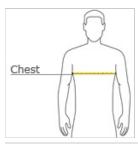

## HOW TO MEASURE

### CHEST WIDTH

Measure under the arm and around the fullest part of the chest with arms  $\mbox{dow}\, \mbox{n}$ , keeping tape horizontal.

### SIZE CHART

|       | S     | М     | L     | XL    | 2XL   | 3XL   | 4XL   |
|-------|-------|-------|-------|-------|-------|-------|-------|
| Chest | 35-37 | 38-40 | 41-43 | 44-46 | 47-49 | 50-53 | 54-57 |