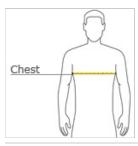

### HOW TO MEASURE

## CHEST WIDTH

Measure under the arm and around the fullest part of the chest with arms down, keeping tape horizontal.

## SIZE CHART

| ١. |       | S     | М     | L     | XL    | 2XL   | 3XL   | 4XL   |
|----|-------|-------|-------|-------|-------|-------|-------|-------|
|    | Chest | 35-37 | 38-40 | 41-43 | 44-46 | 47-49 | 50-53 | 54-57 |