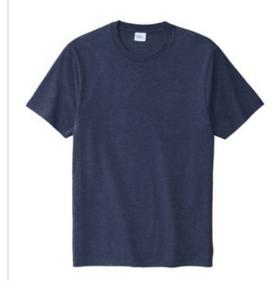

# Port & Co<sup>™</sup> Bouncer Tee PC600

An everyday essential with a roomier fit, our Bouncer Tee is made with a heavier fabric to achieve the ideal comfortable look.

- 6-ounce, 100% combed ring spun cotton
- 60/40 combed ring spun cotton/poly (Heathers)
- 99/1 combed ring spun cotton/poly (Ash)
- 90/10 combed ring spun cotton/poly (Athletic Heather)
- Shoulder to shoulder taping
- Extra 1-inch length
- 1x1 rib neckband
- Removable label for comfort and relabeling