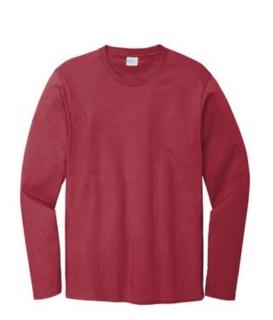

# Port & Co<sup>™</sup> Long Sleeve Bouncer Tee PC600LS

An everyday essential with a roomier fit, our Bouncer Tee is made with a heavier fabric to achieve the ideal comfortable look.

- 6-ounce, 100% combed ring spun cotton
- 60/40 combed ring spun cotton/poly (Heathers)
- 99/1 combed ring spun cotton/poly (Ash)
- 90/10 combed ring spun cotton/poly (Athletic Heather)
- Shoulder to shoulder taping
- Extra 1-inch length
- 1x1 rib neckband
- Removable label for comfort and relabeling