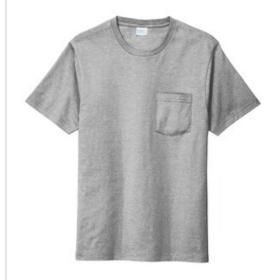

# Port & Co<sup>™</sup> Bouncer Pocket Tee PC600P

An everyday essential with a roomier fit, our Bouncer Tee is made with a heavier fabric to achieve the ideal comfortable look.

- 6-ounce, 100% combed ring spun cotton
- 50/50 combed ring spun cotton/poly (Heathers)
- 99/1 combed ring spun cotton/poly (Ash)
- 90/10 combed ring spun cotton/poly (Athletic Heather)
- Shoulder to shoulder taping
- Extra 1-inch length
- 1x1 rib neckband
- Removable label for comfort and relabeling
- Left chest pocket with double-needle hem