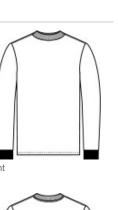

# Port & Co<sup>™</sup> Essential Mock Turtleneck. PC61M

This budget-friendly mock is great on its own or layered under a sw eater or jersey.

- 6.1-ounce, 100% soft spun cotton
- 1x1 rib knit collar and cuffs
- Athletic Heather is 90/10 cotton/poly

#### CARE INSTRUCTIONS

Machine w ash cold, inside out, w ith like colors. Only nonchlorine bleach w hen needed. Tumble dry medium. Do not iron.

back