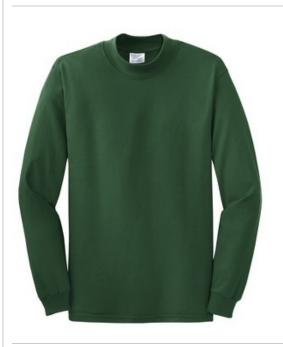

# Port & Co<sup>™</sup> Essential Mock Turtleneck. PC61M

This budget-friendly mock is great on its own or layered under a sw eater or jersey.

- 6.1-ounce, 100% soft spun cotton
- 1x1 rib knit collar and cuffs
- Athletic Heather is 90/10 cotton/poly