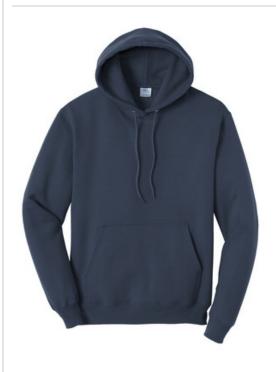

# Port & Company<sup>®</sup> Fleece Pullover Hooded Sweatshirt PC79H

- 8-ounce, 55/45 ring spun cotton/poly CVC blend fleece
- Self-lined hood
- Dyed-to-match draw cords w ith aluminum grommets
- Side seamed
- 1x1 rib knit cuffs and hem
- Removable tag for comfort and relabeling