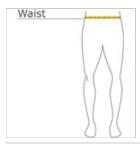

#### HOW TO MEASURE

#### WAIST

Measure around the smallest part of the natural  $\mbox{\sc w}$  aist.