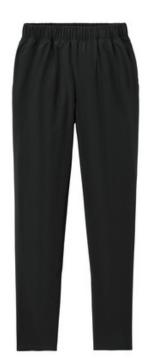

# Sport-Tek<sup>®</sup> Repeat Pant PST485

Go the distance in this moisture-wicking pant.

- 3.5-ounce, 90/10 poly/spandex
- Snag-resistant
- Tear-aw ay label
- Bastic waist band
- Interior draw cord
- Tw o slash pockets
- Zippered back pocket