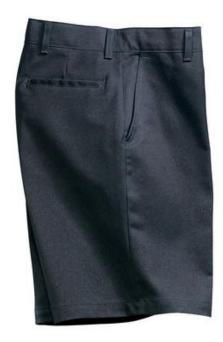

# Red Kap<sup>®</sup> Industrial Work Short. PT26

All the IL50 strength of our work pant made for on-the-job wear and warmer weather. Tested through 50 industrial launderer washes.

- 7.25-ounce, 65/35 poly/cotton twill with Touchtex PRO technology for superior color retention and stain release
- Jean-style w aistband w ith button closure
- Tw o front and back pockets
- 10-inch inseam