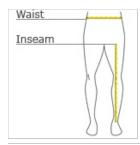

## HOW TO MEASURE

### WAIST

Measure around the smallest part of the natural waist.

### INSEAM

Measure a similar style pant that fits well and is the desired length. Measure from the crotch seam to the hem.